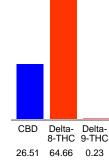

#### Cannabinoid Profile by HPLC

0.23% Calculated Delta-9-THC Yield

26.51%

Calculated CBD Yield

91.40%

**Total Cannabinoids** 

| Cannabinoid                                                       | % wt  | mg/g   |
|-------------------------------------------------------------------|-------|--------|
| CBD                                                               | 26.51 | 265.1  |
| Delta-8-THC                                                       | 64.66 | 646.6  |
| Delta-9-THC                                                       | 0.23  | 2.3    |
| Total Cannabinoids                                                | 91.40 | 914.0  |
| Calculated Delta-9-THC Yield                                      | 0.23  | 2.30   |
| Calculated CBD Yield                                              | 26.51 | 265.10 |
| Calculated Maximum Delta-9-THC Yield = Delta-9-THC + 0.877 * THCA |       |        |
| Calculated Maximum CBD Yield = CBD + 0.877 * CBDA                 |       |        |