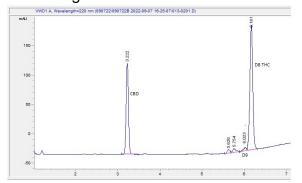

#### Chromatogram

**Cannabinoid Profile** 

#### Cannabinoid Profile by HPLC

0.23% Calculated Delta-9-THC Yield

26.51%

Calculated CBD Yield

91.40%

**Total Cannabinoids** 

| Cannabinoid                                                       | % wt  | mg/g   |
|-------------------------------------------------------------------|-------|--------|
| CBD                                                               | 26.51 | 265.1  |
| Delta-8-THC                                                       | 64.66 | 646.6  |
| Delta-9-THC                                                       | 0.23  | 2.3    |
| Total Cannabinoids                                                | 91.40 | 914.0  |
| Calculated Delta-9-THC Yield                                      | 0.23  | 2.30   |
| Calculated CBD Yield                                              | 26.51 | 265.10 |
| Calculated Maximum Delta-9-THC Yield = Delta-9-THC + 0.877 * THCA |       |        |
| Calculated Maximum CBD Yield = CBD + 0.877 * CBDA                 |       |        |