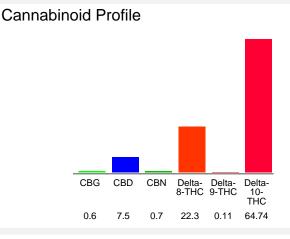

## Chromatogram

% wt

0.6

7.5

0.7

22.3

0.11

64.74

Cannabinoid

Delta-8-THC

Delta-9-THC

Delta-10-THC

**Total Cannabinoids** 

**Calculated CBD Yield** 

Calculated Delta-9-THC Yield

Calculated Maximum Delta-9-THC Yield = Delta-9-THC + 0.877 \* THCA

Calculated Maximum CBD Yield = CBD + 0.877 \* CBDA

CBG

CBD

CBN