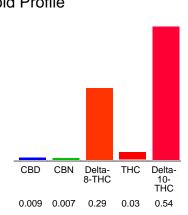

### Cannabinoid Profile

### Cannabinoid Profile by HPLC

0.03%

Calculated THC Yield

0.01%

Calculated CBD Yield

| Cannabinoid                                       | % wt  | mg/unit |
|---------------------------------------------------|-------|---------|
| CBD                                               | 0.009 | 0.3366  |
| CBN                                               | 0.007 | 0.2618  |
| Delta-8-THC                                       | 0.29  | 10.85   |
| THC                                               | 0.03  | 1.122   |
| Delta-10-THC                                      | 0.54  | 20.2    |
| Total Cannabinoids                                | 0.88  | 32.8    |
| Calculated THC Yield                              | 0.03  | 1.12    |
| Calculated CBD Yield                              | 0.01  | 0.34    |
| Calculated Maximum THC Yield = THC + 0.877 * THCA |       |         |