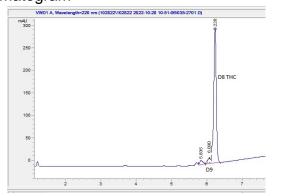

#### Chromatogram

### Cannabinoid Profile by HPLC

0.29%

Calculated Delta-9-THC Yield

0.00%

Calculated CBD Yield

91.61%

**Total Cannabinoids** 

| Cannabinoid                  | % wt  | mg/g  |
|------------------------------|-------|-------|
| Delta-8-THC                  | 91.32 | 913.2 |
| Delta-9-THC                  | 0.29  | 2.9   |
| Total Cannabinoids           | 91.61 | 916.1 |
| Calculated Delta-9-THC Yield | 0.29  | 2.90  |
| Calculated CBD Yield         | 0.00  | 0.00  |