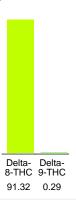

#### Cannabinoid Profile

### Cannabinoid Profile by HPLC

0.29%

Calculated Delta-9-THC Yield

0.00%

Calculated CBD Yield

91.61%

**Total Cannabinoids** 

| Cannabinoid                  | % wt  | mg/g  |
|------------------------------|-------|-------|
| Delta-8-THC                  | 91.32 | 913.2 |
| Delta-9-THC                  | 0.29  | 2.9   |
| Total Cannabinoids           | 91.61 | 916.1 |
| Calculated Delta-9-THC Yield | 0.29  | 2.90  |
| Calculated CBD Yield         | 0.00  | 0.00  |