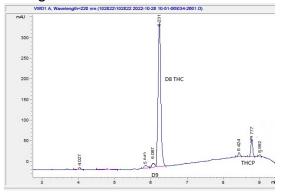

### Chromatogram

# Cannabinoid Profile Delta- B-THC 9-THC 79.39 0.24 8.1

### Cannabinoid Profile by HPLC

0.24%

Calculated Delta-9-THC Yield

0.00%

Calculated CBD Yield

| Cannabinoid                  | % wt  | mg/g  |
|------------------------------|-------|-------|
| Delta-8-THC                  | 79.39 | 793.9 |
| Delta-9-THC                  | 0.24  | 2.4   |
| THCP                         | 8.1   | 81.0  |
| Total Cannabinoids           | 87.73 | 877.3 |
| Calculated Delta-9-THC Yield | 0.24  | 2.40  |
| Calculated CBD Yield         | 0.00  | 0.00  |
|                              |       |       |