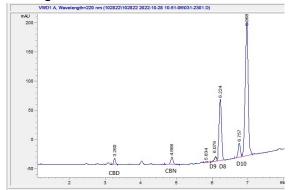

#### Cannabinoid Profile by HPLC

0.28%

Calculated Delta-9-THC Yield

1.58%

Calculated CBD Yield

| Cannabinoid                  | % wt  | mg/g  |
|------------------------------|-------|-------|
| CBD                          | 1.58  | 15.8  |
| CBN                          | 1.43  | 14.3  |
| Delta-8-THC                  | 27.76 | 277.6 |
| Delta-9-THC                  | 0.28  | 2.8   |
| Delta-10-THC                 | 53.93 | 539.3 |
| Total Cannabinoids           | 84.98 | 849.8 |
| Calculated Delta-9-THC Yield | 0.28  | 2.80  |
| Calculated CBD Yield         | 1.58  | 15.80 |